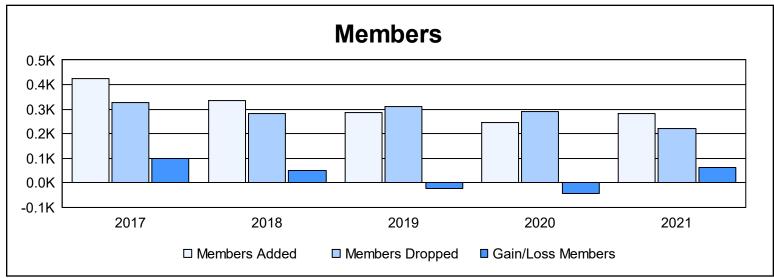

District 308 A2 As of June 2021 Cumulative

| Year      | New<br>Clubs | Dropped<br>Clubs | Gain/<br>Loss<br>Clubs | New<br>Members | Charter<br>Members | Reinstate<br>Members | Transfer<br>Members | Total<br>Member<br>Added | Total<br>Members<br>Dropped | Gain/<br>Loss<br>Members |
|-----------|--------------|------------------|------------------------|----------------|--------------------|----------------------|---------------------|--------------------------|-----------------------------|--------------------------|
| 2016-2017 | 4            | 1                | 3                      | 291            | 121                | 7                    | 7                   | 426                      | 328                         | 98                       |
| 2017-2018 | 3            | 0                | 3                      | 234            | 78                 | 17                   | 5                   | 334                      | 283                         | 51                       |
| 2018-2019 | 2            | 0                | 2                      | 229            | 45                 | 5                    | 8                   | 287                      | 309                         | -22                      |
| 2019-2020 | 1            | 1                | 0                      | 200            | 26                 | 13                   | 6                   | 245                      | 290                         | -45                      |
| 2020-2021 | 1            | 0                | 1                      | 237            | 31                 | 6                    | 10                  | 284                      | 221                         | 63                       |
| Average   | 2            | 0                | 2                      | 238            | 60                 | 10                   | 7                   | 315                      | 286                         | 29                       |